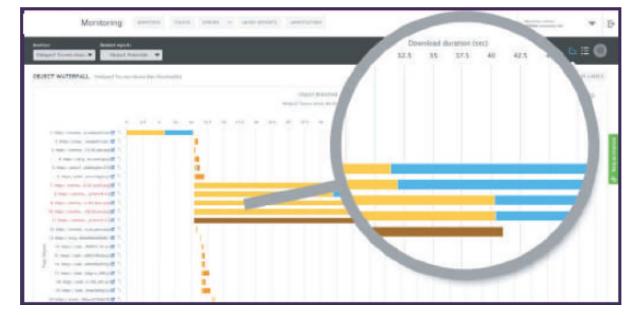

**Competitors:** Nominate competitor websites to benchmark against your own for site availability and load time.

**Drill down to an object-level** waterfall chart to help you pinpoint the source of errors and slowdowns.