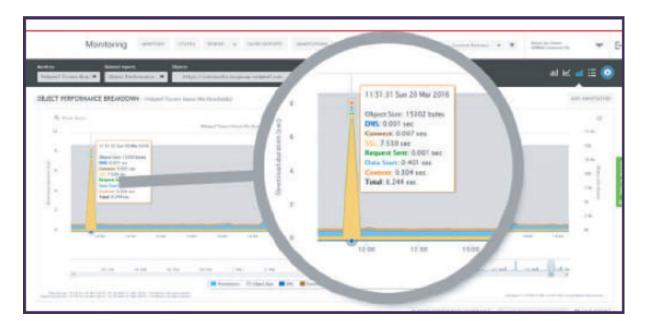

**Competitors:** Nominate competitor websites to benchmark against your own for site availability and load time.

**Drill down to an object-level** waterfall chart to help you pinpoint the source of errors and slowdowns.