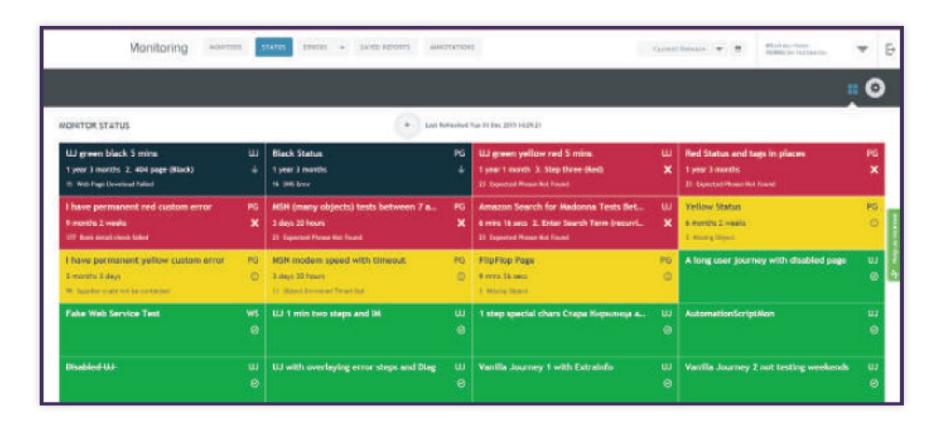

The monitor status screen shows you an overview of all the pages and user journeys you're monitoring, so you can quickly identify errors and outages.